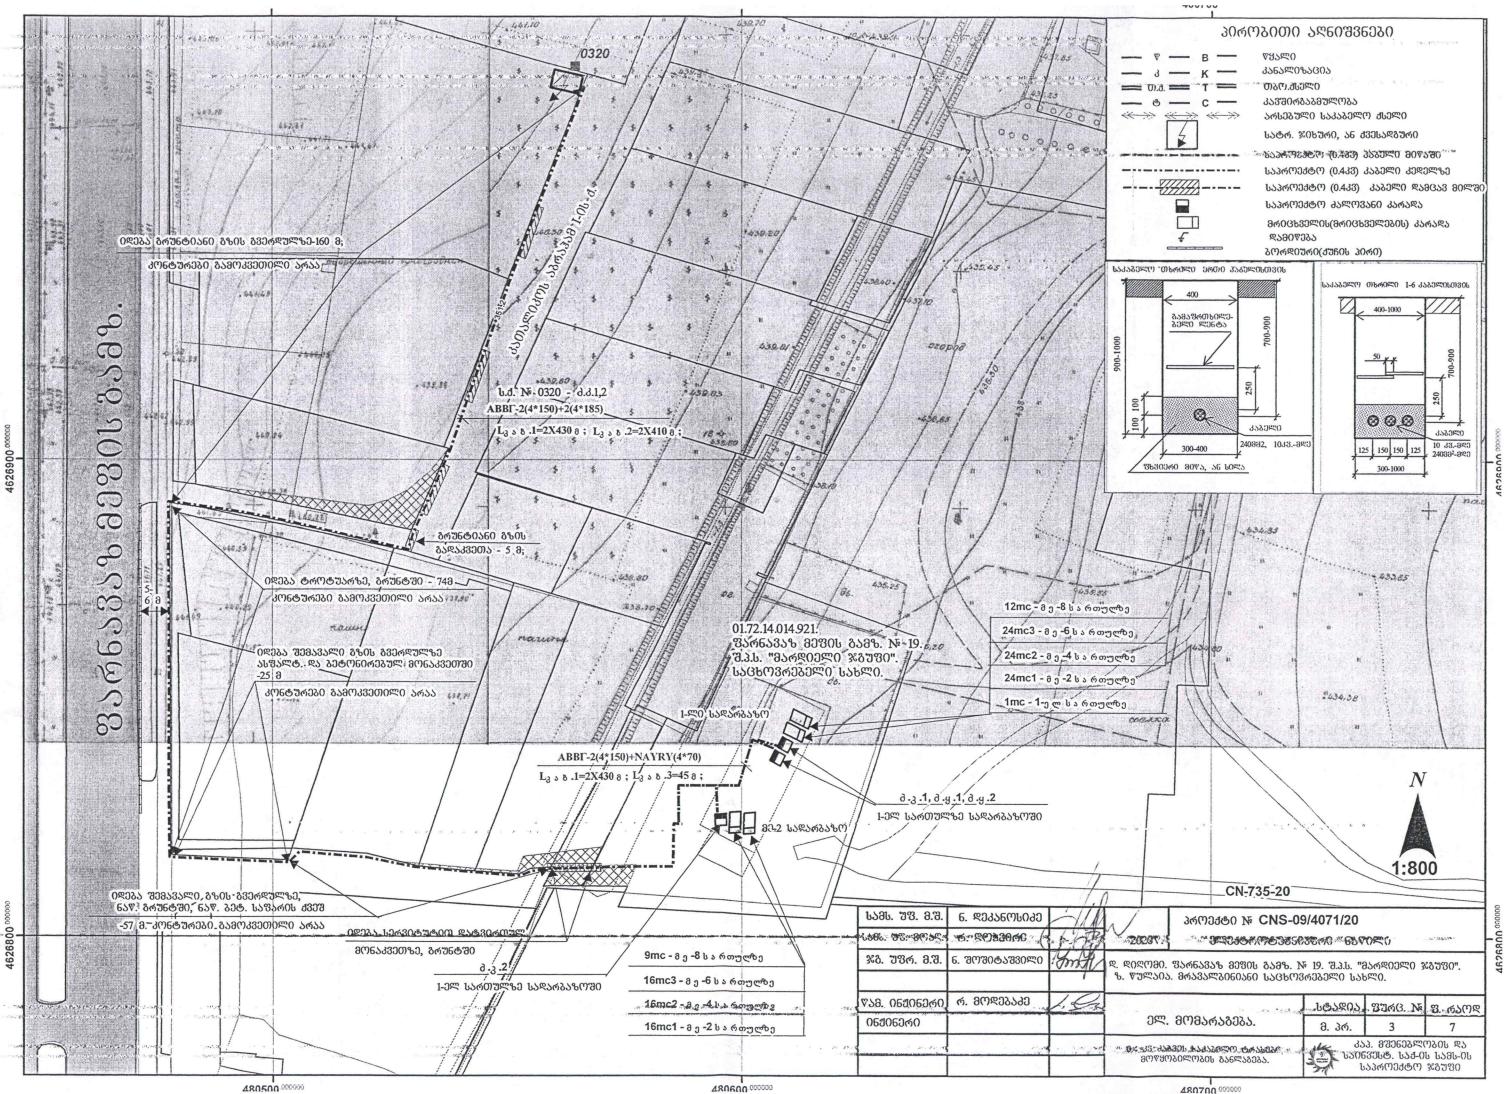

სატრ. ქვესადგური მდებარეობს ფარნავაზ მეფის გამზირის მიმღებარე კათალიკოს აბრაჰამ I-ის ქუჩაზე, ერთერთი მშენებარე კორპუსის ეზოში, ხოლო საცხ. სახლი გამზირის ჩიხში. საკაბელო ტრასა გამოღის საკმაოღ ღიღი. მოგვიხდება 4 კაბელის ჩადება.

კაბელები ჩაიდება მიწაში ქ.კ.ს.ქ.-ს განთავსების ადგილიდან ხსენებული ქუჩის გვერდულის(ქუჩის მშენებლობა დასრულებული არ არის), შემდეგ ფარნავაზ მეფის გამზირის ტროტუარის და ჩიხის, და სერვიტუტით დატვირთული ტერიტორიის გავლით და მშენებლობის ტერიტორიაზე შესვლით. მშენებლობის ტერიტორიაზე შესვლის შემდეგ კაბელები სადარბაზოების მხრიდან მიწაში გავლით შევლენ 1-ელ სართულზე კაბელების შენობაში შესვლის ადგილას მოეწყობა განმეორებითი დამიწების კონტურები(2). დამიწების გადატანა ძალოვან კარაღებამდე მოხდება ფოლადის ზოლოვანით, ან იზოლირებული გამტარით. კაბელის ტრასა შენობაში თავისუფალი შესაღწევი უნდა იყოს თელასის თანამშრლებისათვის.

ერთი ძალოვანი კარადა და ერთი ყუთი დამონტაჟდება მე-2 სადარბაზოში, ერთი ძალოვანი კარადა I-ელ სადარბაზოში, ორივეგან I-ელ სართულზე(ავტოსადგომში). მე-2 სადარბაზოში ძალოვან კარადას და ყუთის გვერდით დამონტაჟდება სამფაზა მრიცხველიანი კარადა დენის ტრ-ებით კომუნალური მომსახურების მომხმარებლებისთვის. ბინებისათვის ერთფაზა მრიცხველიანი კარადები დამონტაჟდება I-ლი და მე-2 სადარბაზოს მე-2 და მე-8 სართულებს შორის

კაბელი მიწაში ჩაიდება 0,7-1 მ-ის სიღრმეზე. მიწისქვეშა კომუნიკაციების გადაკვეთის, ან მათთან პარალელური მსვლელობის დროს თუ ვერ ხერხდება ნორმით არსებული დაშორება, ან მიწაში 0,7მ-ის მაღლა, ან მიწის ზემოთ 2,5-3 მ-ის სიმაღლეზე კაბელი ჩაიდება დამცავ მილში.

მიწის სამუშაოების დაწყება წინასწარ შეთანხმებული უნდა იყოს ქალაქის მერიასთან და ორგანიზაციებთან, ვის ტერიტორიებზედაც გაივლის კაბელი.

ელ. სამონტაჟო სამუშაოები უნდა შესრულდეს ПУЭ-ს ნორმების დაცვით.

შენიშვნა: რუქის არასრულყოფის გამო მილები ნახაზზე ყველგან არაა ნაჩვენები.