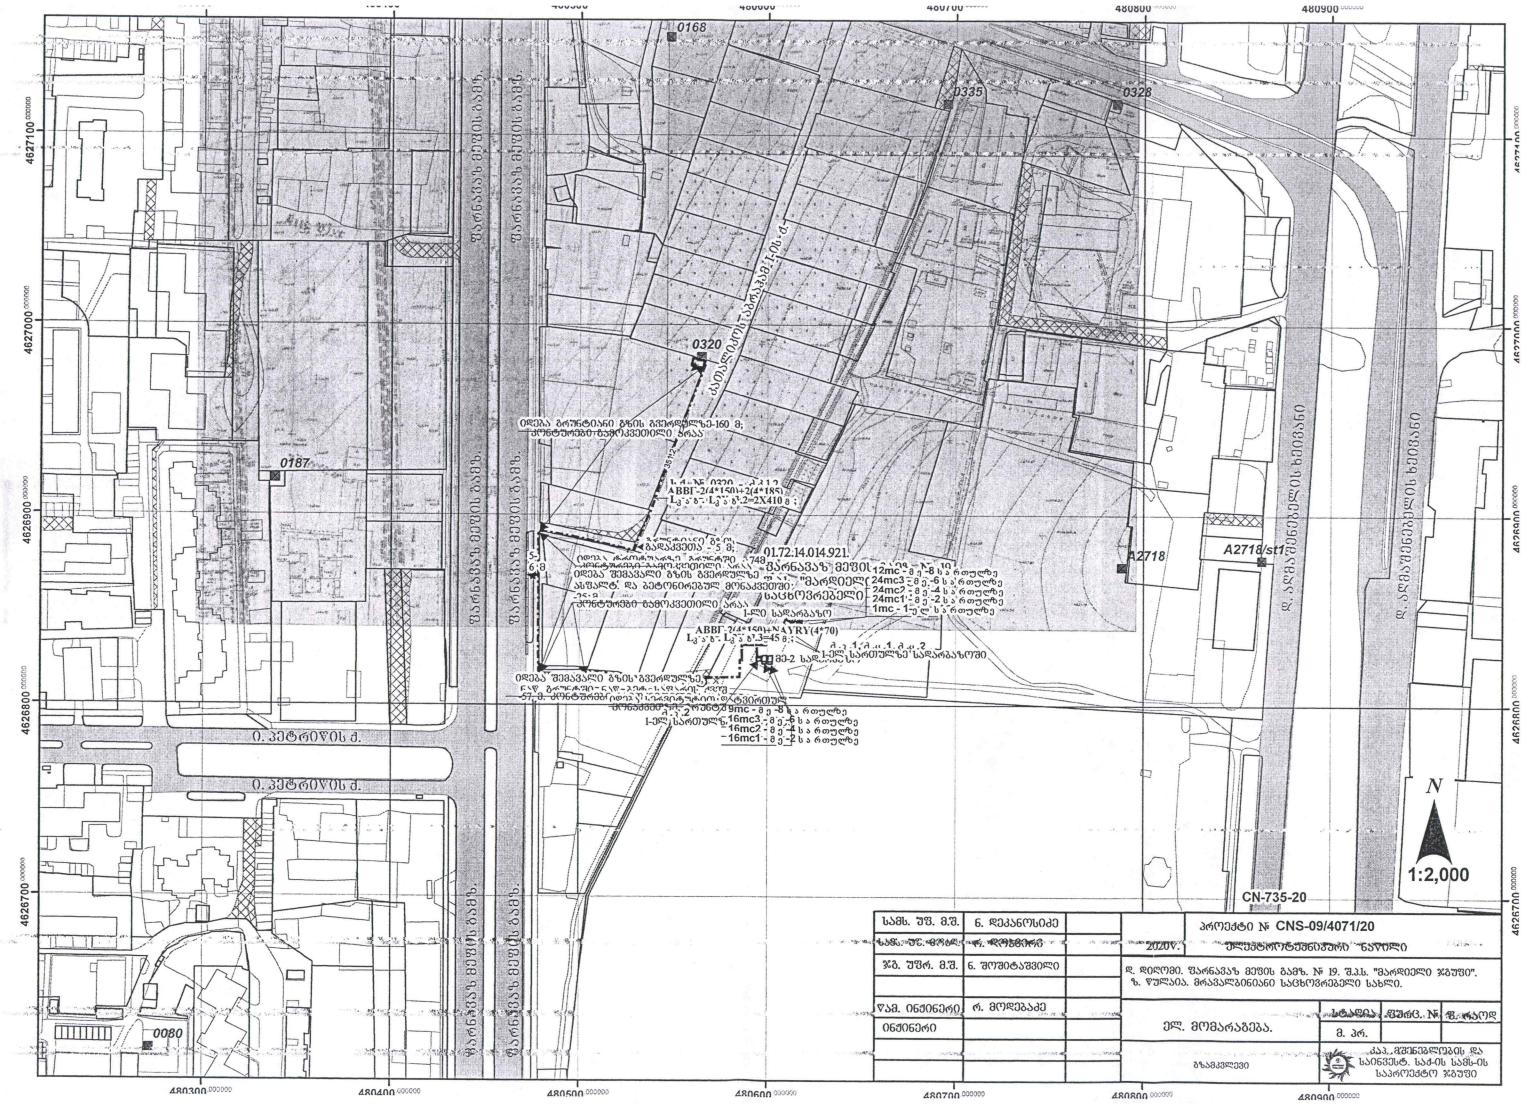

სატრ. ქვესადგური მდებარეობს ფარნავაზ მეფის გამზირის მიმღებარე კათალიკოს აბრაჰამ I-ის ქუჩაზე, ერთერთი მშენებარე კორპუსის ეზოში, ხოლო საცხ. სახლი გამზირის ჩიხში. საკაბელო ტრასა გამოღის საკმაოღ ღიღი. მოგვიხდება 4 კაბელის ჩადება.

კაბელები ჩაიდება მიწაში ქ.კ.ს.ქ.-ს განთავსების ადგილიდან ხსენებული ქუჩის გვერდულის(ქუჩის მშენებლობა დასრულებული არ არის), შემდეგ ფარნავაზ მეფის გამზირის ტროტუარის და ჩიხის, და სერვიტუტით დატვირთული ტერიტორიის გავლით და მშენებლობის ტერიტორიაზე შესვლით. მშენებლობის ტერიტორიაზე შესვლის შემდეგ კაბელები სადარბაზოების მხრიდან მიწაში გავლით შევლენ 1-ელ სართულზე კაბელების შენობაში შესვლის ადგილას მოეწყობა განმეორებითი დამიწების კონტურები(2). დამიწების გადატანა ძალოვან კარაღებამდე მოხდება ფოლადის ზოლოვანით, ან იზოლირებული გამტარით. კაბელის ტრასა შენობაში თავისუფალი შესაღწევი უნდა იყოს თელასის თანამშრლებისათვის.

ერთი ძალოვანი კარადა და ერთი ყუთი დამონტაჟდება მე-2 სადარბაზოში, ერთი ძალოვანი კარადა I-ელ სადარბაზოში, ორივეგან I-ელ სართულზე(ავტოსადგომში). მე-2 სადარბაზოში ძალოვან კარადას და ყუთის გვერდით დამონტაჟდება სამფაზა მრიცხველიანი კარადა დენის ტრ-ებით კომუნალური მომსახურების მომხმარებლებისთვის. ბინებისათვის ერთფაზა მრიცხველიანი კარადები დამონტაჟდება I-ლი და მე-2 სადარბაზოს მე-2 და მე-8 სართულებს შორის

კაბელი მიწაში ჩაიდება 0,7-1 მ-ის სიღრმეზე. მიწისქვეშა კომუნიკაციების გადაკვეთის, ან მათთან პარალელური მსვლელობის დროს თუ ვერ ხერხდება ნორმით არსებული დაშორება, ან მიწაში 0,7მ-ის მაღლა, ან მიწის ზემოთ 2,5-3 მ-ის სიმაღლეზე კაბელი ჩაიდება დამცავ მილში.

მიწის სამუშაოების დაწყება წინასწარ შეთანხმებული უნდა იყოს ქალაქის მერიასთან და ორგანიზაციებთან, ვის ტერიტორიებზედაც გაივლის კაბელი.

ელ. სამონტაჟო სამუშაოები უნდა შესრულდეს ПУЭ-ს ნორმების დაცვით.

შენიშვნა: რუქის არასრულყოფის გამო მილები ნახაზზე ყველგან არაა ნაჩვენები.