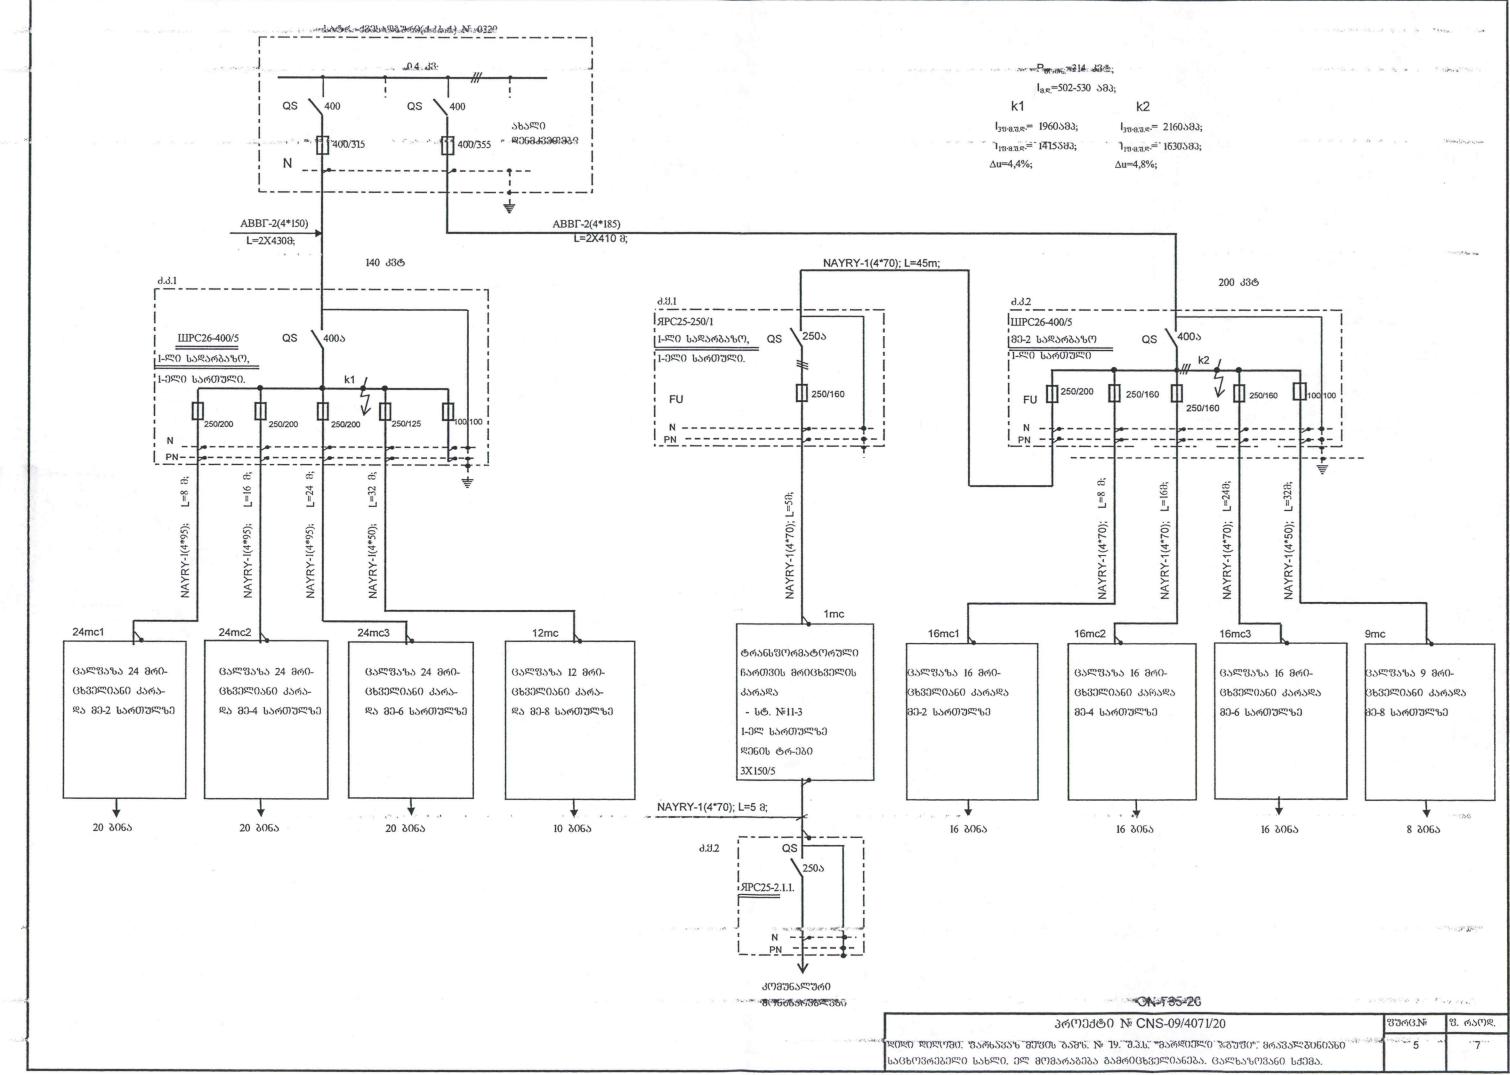

## 

პროექტი შესრულებულია მოკვლევის ოქმის № CNS-09/4071/20(თარიღით 29.09.2020წ.)-ის თანახმად. მომხმარებელი საცხოვრებელი სახლისათვის ითხოვს სამფაზა 314 კვტ სიმძლავრეს.

სახლი წარმოადგენს ორსადარბაზოიან შენობას. 1-ელ სართულზე განთავსდება ინდივიდ. დანიშნულების ავტოსადგომი, მე-2 სართულიდან მე-8 სართულის ჩათვლით განკუთვნილია საცხოვრებელი ბინებისათვის, მე-9 სართული(სხვენი) ტექნ. მომსახურებისათვის.

გასამრიცხველიანებელია 126 ბინა და ერთი კომუნალური მომსახურების ელ მეურნეობა.

ოქმის გადაწყვეტილებით სახლი ელ ენერგიას მიიღებს სატრ. ქვესადგურიდან(წარმოადგენს ქ.კ.ს.ქ.-ს) № 0320.

ქ.კ.ს.ქ-ში დასამონტაჟებელია შემყვანი ავტ. ამომრთველის მარცხენა მხარის სალტეთა სისტემა და გამთიშველები მცველებით ვერტიკალური შესრულების. საცხ. სახლისათვის საჭიროა ორი კომპლექტი გამთიშველი მცველებით, სალტეთა სისტემა კი უნდა დაკომპლექტეს სრულად.

ერთი ძალოვანი კარადა და ერთი ყუთი დამონტაჟდება მე-2 სადარბაზოში, ერთი ძალოვანი კარადა I-ელ სადარბაზოში, ორივეგან I-ელ სართულზე(ავტოსადგომში). მე-2 სადარბაზოში ძალოვან კარადას და ყუთის გვერდით დამონტაჟდება სამფაზა მრიცხველიანი კარადა დენის ტრ-ებით კომუნალური მომსახურების მომხმარებლებისთვის. ბინებისათვის ერთფაზა მრიცხველიანი კარადები დამონტაჟდება I-ლი და მე-2 სადარბაზოს მე-2 და მე-8 სართულებს შორის